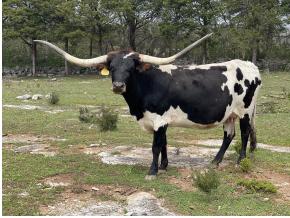

## **HELM Jazzee 681**

| Date of Birth:         |
|------------------------|
| <b>Registration 1:</b> |
| Sale Price:            |
| Breeder:               |
| Owner:                 |

08/02/2016 CTI304358\* \$ Helm Cattle Company, LLC Greg and Nicky Gilley

Courtesy of SRMedia

Sired by one of the greats, the late WS Jamakizm, makes her a half-sister to the legend 90"TTT Drag Iron, and goes THE SHADOW back to Senator, Dohtery 698 and Overwhelmer. With an extremely strong maternal line of cows as well, her dam Allens 585 Firefly is 88.50"TTT, her great dam ZD Rocks SHADOWIZM 585 Firefly is 87"TTT and her maternal great sire is the over 88"TTT Top Caliber to bring in Hunts Command Respect. Stacked with some of the greatest names in the ZITHER 81.0000 on 04/09/2025 TTT: CIRCLE K DONOVAN WS JAMAKIZM Jamoca Miss Widespread 174/61 HELM Jazzee 681 HUNTS COMMAND RESPECT **Top Caliber** HASHBROWN ALLENS 585 FIREFLY 395 ROCK STAR ZD ROCKS 585 FIREFLY 585 FIREFLY 0 W F Т